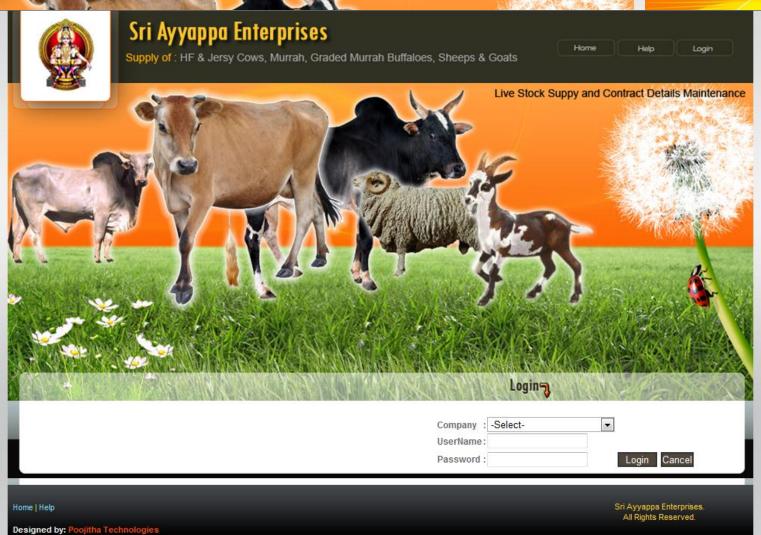

# Sri Vigneswara Agencies

Supply of : HF & Jersy Cows, Murrah, Graded Murrah Buffaloes, Sheeps & Goats

Live Stock Suppy and Contract Details Maintenance

Home | Help

Designed by: Pooj